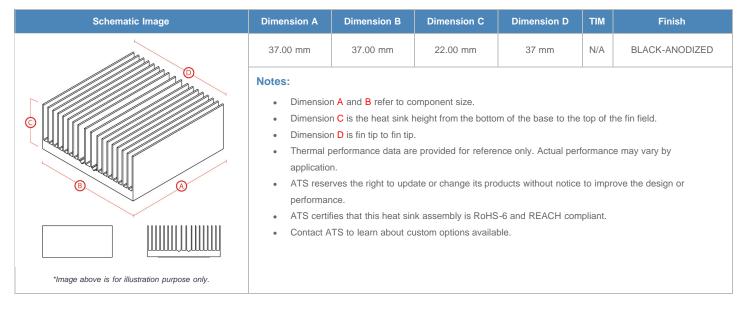

**

| AIR VELOCITY       |               | @200 LFM<br>1.0 M/S | @300 LFM<br>1.5 M/S | @400 LFM<br>2.0 M/S | @500 LFM<br>2.5 M/S | @600 LFM<br>3.0 M/S | @700 LFM<br>3.5 M/S | @800 LFM<br>4.0 M/S |
|--------------------|---------------|---------------------|---------------------|---------------------|---------------------|---------------------|---------------------|---------------------|
| THERMAL RESISTANCE | Unducted Flow | 3.16 °C/W           | 2 °C/W              | 1.5 °C/W            | 1.3 °C/W            | 1.1 °C/W            | 1 °C/W              | 1 °C/W              |
|                    | Ducted Flow   | 1.3                 | 1.1                 | 1                   | 0.9                 | 0.8                 | 0.8                 | 0.7                 |

## **Product Detail**